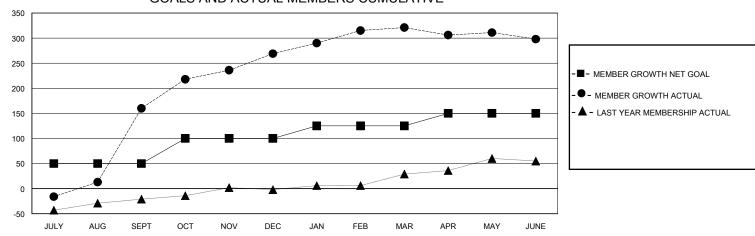

## District 301A3

Results as of: 6/30/2020

| GMT: | LOCATION PHILIPPINES | GMT CA  |
|------|----------------------|---------|
|      | LUCATION PHILIPPINES | CIVITUA |

| Clubs                 |               |           |               | Members               |                       |                         |                                                    |  |
|-----------------------|---------------|-----------|---------------|-----------------------|-----------------------|-------------------------|----------------------------------------------------|--|
| RESULTS FOR 2019-2020 |               |           |               | RESULTS FOR 2019-2020 |                       |                         |                                                    |  |
| QUARTER               | NEW CLUB GOAL | NEW CLUBS | DROPPED CLUBS | QUARTER MEMB          | ER GROWTH NET<br>GOAL | MEMBER GROWTH<br>ACTUAL | DROPPED<br>MEMBERS ACTUAL<br>(including transfers) |  |
| JULY/AUG/SEPT         | 2             | 5         | 2             | JULY/AUG/SEPT         | 50                    | 215                     | 49                                                 |  |
| OCT/NOV/DEC           | 2             | 3         | 0             | OCT/NOV/DEC           | 50                    | 152                     | 43                                                 |  |
| JAN/FEB/MAR           | 1             | 2         | 0             | JAN/FEB/MAR           | 25                    | 63                      | 10                                                 |  |
| APR/MAY/JUNE          | 1             | 0         | 0             | APR/MAY/JUNE          | 25                    | 9                       | 31                                                 |  |

## GOALS AND ACTUAL MEMBERS CUMULATIVE

| DROPPED CLUBS: 2 |     | 29 CLUBS OF 39 ADDED 1 OR MORE<br>NEW MEMBERS | GENDER DISTRIBUTION  MALE 723 (55.11%)  FEMALE 589 (44.89%) |               |     |
|------------------|-----|-----------------------------------------------|-------------------------------------------------------------|---------------|-----|
| DROPPED MEMBERS  |     |                                               | FEMALE                                                      | 309 (44.0970) |     |
| DECEASED         | 6   | CLICK HERE FOR CUMULATIVE                     | TOTAL FAMILY UNIT MEMBERS                                   |               | 538 |
| CLUB CANCELLED   | 10  | MEMBERSHIP DATA                               | FAMILY MEMBERS PAYING HALF                                  |               | 250 |
| OTHER            | 117 |                                               |                                                             |               | 356 |
| TOTAL            | 133 |                                               |                                                             |               |     |