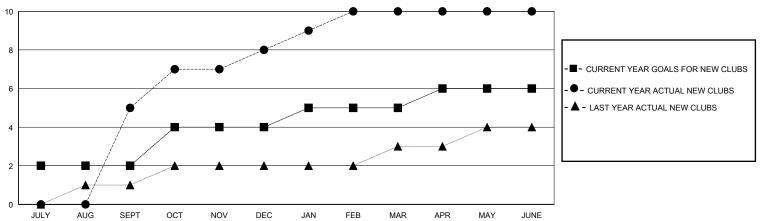

## District 301A3

Results as of: 6/30/2020

| GMT: | LOCATION PHILIPPINES | GMT CA  |
|------|----------------------|---------|
|      | LUCATION PHILIPPINES | CIVITUA |

| Clubs                 |               |           |               | Members               |                       |                         |                                                    |  |
|-----------------------|---------------|-----------|---------------|-----------------------|-----------------------|-------------------------|----------------------------------------------------|--|
| RESULTS FOR 2019-2020 |               |           |               | RESULTS FOR 2019-2020 |                       |                         |                                                    |  |
| QUARTER               | NEW CLUB GOAL | NEW CLUBS | DROPPED CLUBS | QUARTER MEMB          | ER GROWTH NET<br>GOAL | MEMBER GROWTH<br>ACTUAL | DROPPED<br>MEMBERS ACTUAL<br>(including transfers) |  |
| JULY/AUG/SEPT         | 2             | 5         | 2             | JULY/AUG/SEPT         | 50                    | 215                     | 49                                                 |  |
| OCT/NOV/DEC           | 2             | 3         | 0             | OCT/NOV/DEC           | 50                    | 152                     | 43                                                 |  |
| JAN/FEB/MAR           | 1             | 2         | 0             | JAN/FEB/MAR           | 25                    | 63                      | 10                                                 |  |
| APR/MAY/JUNE          | 1             | 0         | 0             | APR/MAY/JUNE          | 25                    | 9                       | 31                                                 |  |

## GOALS AND ACTUAL NEW CLUBS CUMULATIVE